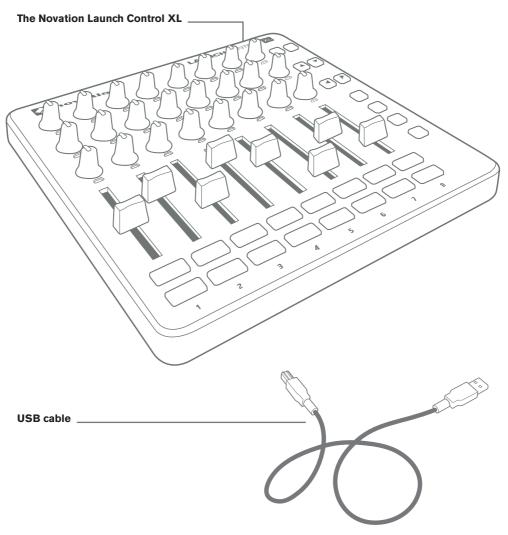

# LAUNCHCONTROL XL



**Getting Started Guide** 





## What's in the box?



Software / Registration card \_\_\_\_\_



## **Getting Started**

#### Overview

Launch Control XL: the perfect partner for Ableton Live performers. Smoothly mix your tracks with 8 long throw faders and tweak your effects, instruments, and DAW controls with 24 Visual Mode Indicator knobs and 16 three-colour performance buttons - showing you exactly what's at your fingertips from a single glance.

With Ableton Live Lite and 1GB of world class Loopmasters sample content in the box, Launch Control XL is all you need to make and mix your music. With the same form factor as Launchpad S it's the best companion to the Launchpad grid.

### **Hardware Features**



- 1 USB socket
- 2 Kensington security slot
- 3 24 rotary pots with centre detent
- 4 8 faders
- 5 16 programmable buttons
- 6 2 but