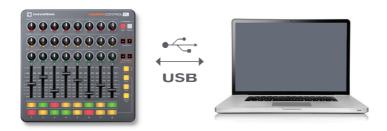

#### Mac/Windows

Launch Control XL is a class compliant USB MIDI device, therefore no drivers are required for use with a computer. Simply connect Launch Control XL to your computer as shown below.