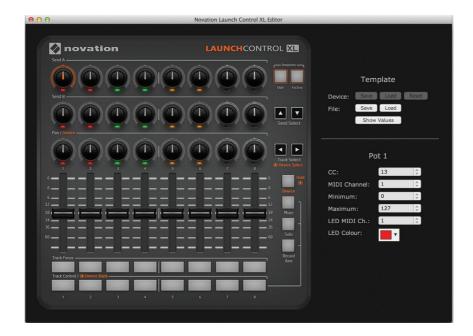

# **Template Switching and the Template Editor**

Crafting the perfect mix has never been easier. The included software editor allows you to design your own templates, placing the power of Ableton right at your fingertips. You can even customise knobs with your own colours, and effortlessly switch between your own mappings and Live's built-in functionality.

## **Launch Control XL Template Editor**

To download the Launch Control XL Editor software go to www.novationmusic.com/register