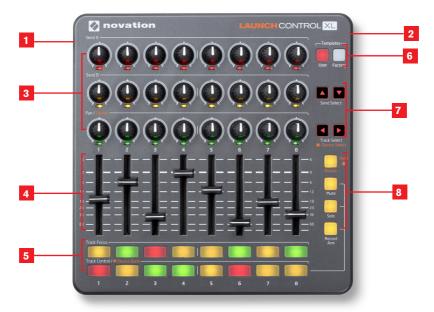

### **Hardware Features**

- 1 USB socket
- 2 Kensington security slot
- 3 24 rotary pots with centre detent
- 4 8 faders
- 5 16 programmable buttons
- 6 2 buttons for switch templates
- 7 4 buttons for navigation and further switching
- 8 4 programmable buttons for changing function of effects