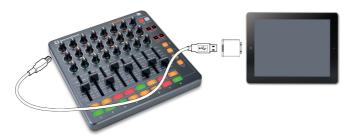

#### iPad

Launch Control XL can be connected to an Apple iPad. An Apple Camera Connection Kit is required (not included). Launch Control XL will power from the iPad.

Note: To use the Launch Control XL with an iPad you must first switch it to low power mode. To do this hold down both the User and Factory Template buttons and insert the USB cable. Release the Template buttons and press 'Record Arm'.\* Finally press the right arrow button.

The Launch Control XL is now in low power mode. This setting is remembered even if the power is disconnected.

<sup>\*</sup> To put the Launch Control XL back into full power mode repeat the above process but press 'Solo' instead of 'Record Arm'.