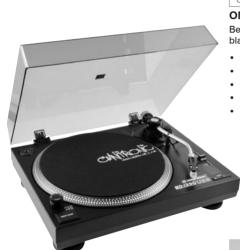

## **OMNITRONIC BD-1520/1550 Turntable**

Belt drive DJ turntable, black

- · Pick-up system included
- · Remote start possible
- · Quick start
- · Dustcover included
- Delivery includes slipmat

## Technical specifications:

| recillical specifications.      |                                   |
|---------------------------------|-----------------------------------|
| Туре:                           | Manual turntable                  |
| Drive method:                   | Belt drive                        |
| Motor:                          | DC motor                          |
| Speed:                          | 33 1/3 RPM and 45 RPM             |
| Change time between the speeds: | 33 -> 45 RPM in <1 sec            |
|                                 | 45 -> 33 RPM in <5 sec            |
| Pitch adjustment:               | ± 10 %                            |
| Initial torque:                 | >650 g/cm                         |
| Wow and flutter:                | <0.25 %                           |
| Start time:                     | <1 sec                            |
| Stop time:                      | <1 sec                            |
| Rumble:                         | 50 dB DIN B                       |
| Platter:                        | Outer diameter 320 mm             |
|                                 | Weight 682 g                      |
| Tonearm:                        | S-shape with Cardan's suspension  |
| Tonearm length:                 | 234 mm                            |
| Overhang:                       | 16 mm                             |
| Adjustable stylus pressure:     | 0-4 g                             |
| Anti-skating range:             | 0-7 g                             |
| Power supply:                   | 230 V AC, 50 Hz ~                 |
|                                 | 115 V/60 Hz                       |
| Maximum starting current:       | 260 mA                            |
| Power consumption:              | 8 W                               |
| Output connectors:              | RCA, 6.3 mm jack                  |
| Dimensions:                     | 450 x 352 x 148 mm                |
| Weight:                         | 10 kg                             |
|                                 | BD-1520, black<br>BD-1550, silver |