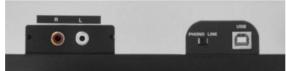

## OMNITRONIC BD-1390/1380 USB Turntable bk

Belt drive DJ turntable with USB interface and recording software, black

- USB interface
- · Incl. recording software
- · Belt drive
- · Switchable phono/line output
- · Delivery includes pick-up system and slipmat

## Technical specifications:

| Power supply:                | 100-240 V AC, 50/60 Hz           |
|------------------------------|----------------------------------|
| Power consumption:           | 8 W                              |
| Туре:                        | manual turntable                 |
| Drive method:                | belt drive                       |
| Motor:                       | DC motor                         |
| Platter:                     | plastic, d=330 mm                |
| Speed:                       | 33 1/3 RPM and 45 RPM            |
| Change time between speeds:  | <1 sec                           |
| Start time & Stop time:      | <1 sec                           |
| Pitch adjustment:            | ±10 %                            |
| Wow and flutter:             | <0.25 %                          |
| Rumble:                      | >50 dB DIN B                     |
| Tone arm:                    | S-shape with Cardan's suspension |
| Tone arm length:             | 220 mm                           |
| Overhang:                    | 10 mm                            |
| Anti-skating range:          | 0-4 g                            |
| Stylus pressure range:       | 3-4 g                            |
| Applicable cartridge weight: | 6-10 g                           |
| Phono output level:          | 1.5-3.6 mV/ 1 kHz 5 cm/sec       |
| Line output level:           | 90-216 mV/ 1 kHz 5 cm/sec        |
| Channel separation:          | >15 dB                           |
| Output connectors:           | RCA, USB type B                  |
| Dimensions:                  | 450 x 360 x 145 mm               |
| Weight:                      | 4 kg                             |
|                              |                                  |
| No. 10603041                 | BD-1390, black                   |
| No. 10603043                 | RD-1380 silver                   |