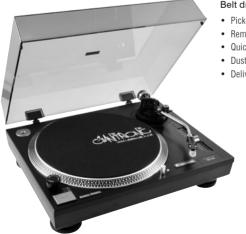

## **OMNITRONIC BD-1520/1550 Turntable**

Belt drive DJ turntable, black

- · Pick-up system included
- · Remote start possible
- · Quick start
- · Dustcover included
- Delivery includes slipmat

## Technical specifications:

| recillical specifications.      |                                   |
|---------------------------------|-----------------------------------|
| Туре:                           | Manual turntable                  |
| Drive method:                   | Belt drive                        |
| Motor:                          | DC motor                          |
| Speed:                          | 33 1/3 RPM and 45 RPM             |
| Change time between the speeds: | 33 -> 45 RPM in <1 sec            |
|                                 | 45 -> 33 RPM in <5 sec            |
| Pitch adjustment:               | ± 10 %                            |
| Initial torque:                 | >650 g/cm                         |
| Wow and flutter:                | <0.25 %                           |
| Start time:                     | <1 sec                            |
| Stop time:                      | <1 sec                            |
| Rumble:                         | 50 dB DIN B                       |
| Platter:                        | Outer diameter 320 mm             |
|                                 | Weight 682 g                      |
| Tonearm:                        | S-shape with Cardan's suspension  |
| Tonearm length:                 | 234 mm                            |
| Overhang:                       | 16 mm                             |
| Adjustable stylus pressure:     | 0-4 g                             |
| Anti-skating range:             | 0-7 g                             |
| Power supply:                   | 230 V AC, 50 Hz ~                 |
|                                 | 115 V/60 Hz                       |
| Maximum starting current:       | 260 mA                            |
| Power consumption:              | 8 W                               |
| Output connectors:              | RCA, 6.3 mm jack                  |
| Dimensions:                     | 450 x 352 x 148 mm                |
| Weight:                         | 10 kg                             |
|                                 | BD-1520, black<br>BD-1550, silver |