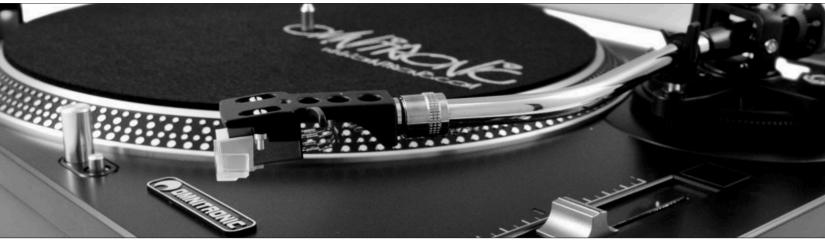

## OMNITRONIC BD-1390/1380 USB Turntable bk

Belt drive DJ turntable with USB interface and recording software, black

- USB interface
- · Incl. recording software
- · Belt drive
- · Switchable phono/line output
- · Delivery includes pick-up system and slipmat

## Technical specifications:

| Power supply:                | 100-240 V AC, 50/60 Hz           |
|------------------------------|----------------------------------|
| Power consumption:           | 8 W                              |
| Туре:                        | manual turntable                 |
| Drive method:                | belt drive                       |
| Motor:                       | DC motor                         |
| Platter:                     | plastic, d=330 mm                |
| Speed:                       | 33 1/3 RPM and 45 RPM            |
| Change time between speeds:  | <1 sec                           |
| Start time & Stop time:      | <1 sec                           |
| Pitch adjustment:            | ±10 %                            |
| Wow and flutter:             | <0.25 %                          |
| Rumble:                      | >50 dB DIN B                     |
| Tone arm:                    | S-shape with Cardan's suspension |
| Tone arm length:             | 220 mm                           |
| Overhang:                    | 10 mm                            |
| Anti-skating range:          | 0-4 g                            |
| Stylus pressure range:       | 3-4 g                            |
| Applicable cartridge weight: | 6-10 g                           |
| Phono output level:          | 1.5-3.6 mV/ 1 kHz 5 cm/sec       |
| Line output level:           | 90-216 mV/ 1 kHz 5 cm/sec        |
| Channel separation:          | >15 dB                           |
| Output connectors:           | RCA, USB type B                  |
| Dimensions:                  | 450 x 360 x 145 mm               |
| Weight:                      | 4 kg                             |
|                              |                                  |
| No. 10603041                 | BD-1390, black                   |
| No. 10603043                 | RD-1380 silver                   |