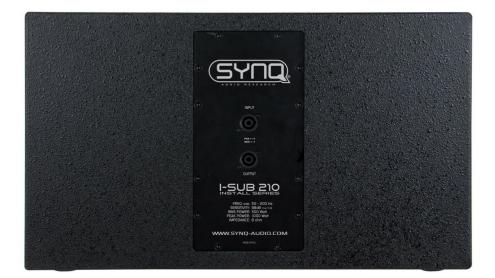

**General**: Weight (kg) 26 **General: Color** black **General: Fixation General: IP rating** indoor Audio: max. spl (dB) Audio: min. frequency (Hz) 50 Audio: max. frequency (Hz) 200 Audio: diameter woofer (inch) 10 Audio: diameter tweeter (inch) Audio: diameter woofer (inch) 2x10" **Audio: crossover frequency range Audio: Power 2 Ohm (Wrms)** Audio: Power 4 Ohm (Wrms) Audio: Power 8 Ohm (Wrms) 500 **Connections: input** N/A **Connections: output** N/A