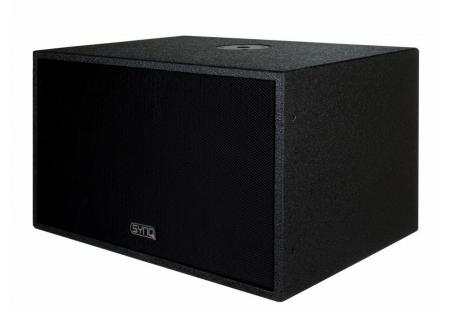

#### DESCRIPTION

High power double 10" subwoofer with very compact design.

#### **FEATURES**

- High power double 10" subwoofer with very compact design
- Can be used for both fixed installations and mobile/rental applications
- The sophisticated band pass design guarantees a deep but still punchy bass reproduction
- High 500Wrms power handling (1000Wpeak)
- Perfect for bars, discotheques, stage, rental, Pro-DJ, cafes, ...
- Strong and rigid enclosure design with:
  - Durable, scratch resistant, painting
  - Heavy duty rubber feet
  - Steel front grill, covered with acoustic foam
- Equipped with 2 long excursion 10" woofers
- A perfect match with 4x CLS-8 mid/high cabinets