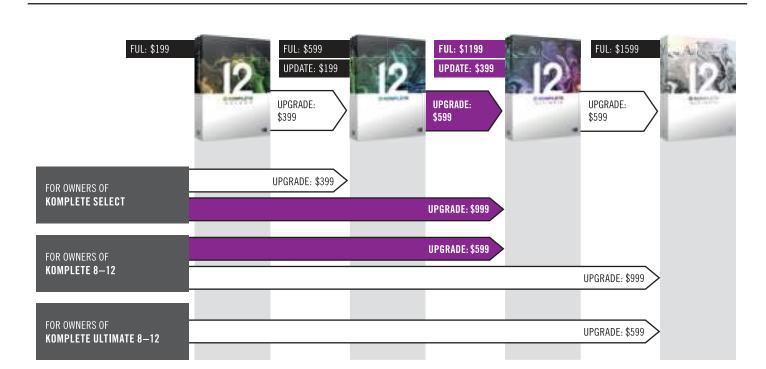

# **FACT SHEET**

Pricing: \$1199

Upgrades from: \$399

SKUs: 25726 (FUL) 25787 (UPD) 25789 (UPG - K SELECT) 25791 (UPG - K 8-12)

# **UPDATE AND UPGRADE DEALS**