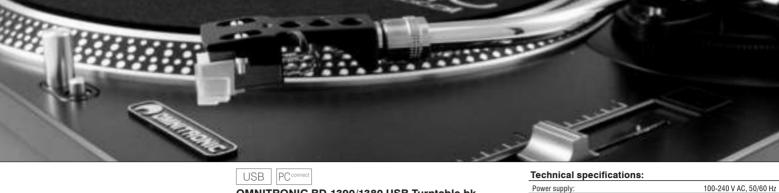

## OMNITRONIC BD-1390/1380 USB Turntable bk

Belt drive DJ turntable with USB interface and recording software, black

- · USB interface
- · Incl. recording software
- · Belt drive
- · Switchable phono/line output
- · Delivery includes pick-up system and slipmat