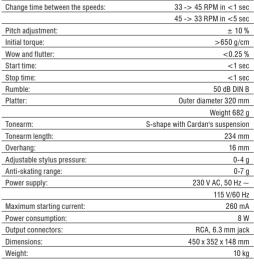

Change time between speeds:

Start time & Stop time:

Channel separation:

Output connectors:

Dimensions:

No. 10603041

No. 10603043

**Technical specifications:** 

Weiaht:

Type:

Motor:

Speed:

Drive method

Type:

Motor:

Platter:

Speed:

Drive method

silver