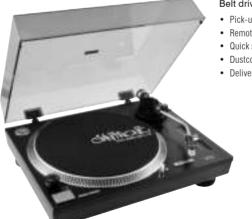

## **OMNITRONIC BD-1520/1550 Turntable**

- Belt drive DJ turntable, black
- · Pick-up system included
- · Remote start possible
- Quick start
- · Dustcover included
- · Delivery includes slipmat

black

Power consumption: