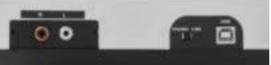

## OMNITRONIC BD-1390/1380 USB Turntable bk

Belt drive DJ turntable with USB interface and recording software, black

- · USB interface
- · Incl. recording software
- · Belt drive
- · Switchable phono/line output
- · Delivery includes pick-up system and slipmat

Change time between speeds:

Start time & Stop time:

Channel separation:

Output connectors:

Dimensions:

No. 10603041

No. 10603043

**Technical specifications:** 