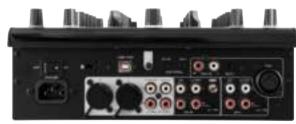

| Technical | specifications |
|-----------|----------------|

| Power supply:                                    | 100-240 V AC, 50/60 Hz ~   |
|--------------------------------------------------|----------------------------|
| Power consumption:                               | 14 W                       |
| Inputs:                                          |                            |
| Line:                                            | 2 x stereo RCA             |
| Line/phono:                                      | 2 x stereo RCA, switchable |
| DJ microphone: combination XLR/6.3 mm jack, bal. |                            |
| Aux:                                             | 3.5 mm jack and stereo RCA |
| Outputs:                                         |                            |
| Master:                                          | XLR L/R and stereo RCA     |
| Booth:                                           | stereo RCA                 |
| Headphones:                                      | 3.5 mm and 6.3 mm jack     |
| USB port:                                        | 2.0, type B                |
| Converter:                                       | 16 bits                    |
| Sample rate:                                     | 48 kHz                     |
| Faderstart:                                      | 2 x 3.5 mm jack            |
| Dimensions:                                      | 360 x 265 x 105 mm         |
| Weight:                                          | 4 kg                       |