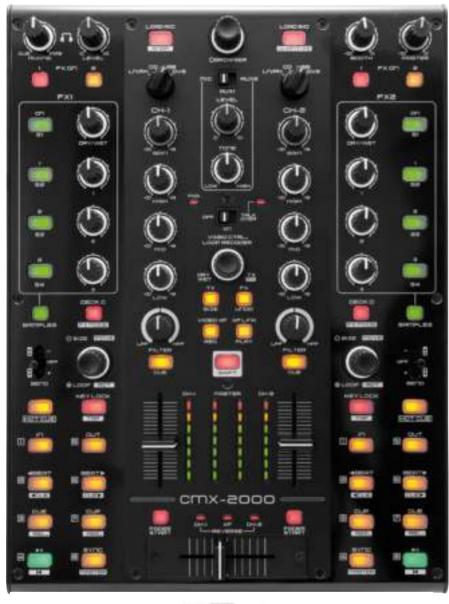

## OMNITRONIC CMX-2000 2+1-channel MIDI controller

Digital DJ mixer and controller incl. Virtual DJ 7 LE + DJ One Start software

- 2-channel DJ mixer and MIDI controller with built-in USB (4-channel) soundcard
- Designed for Virtual DJ, Traktor and Serato Scratch Live
- Flexible routing for analog inputs and MIDI decks
- Built-in DVS audio system for vinyI/CD timecode systems
- Adjustable curves and reverse selectors for crossfader and channel faders
- 3-band EQ and LPF/HPF filter