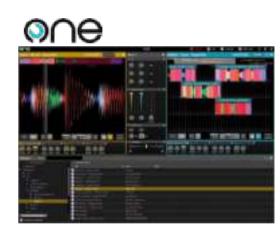

## OMNITRONIC CMX-2000 2+1-channel MIDI controller

Digital DJ mixer and controller incl. Virtual DJ 7 LE + DJ One Start software

- 2-channel DJ mixer and MIDI controller with built-in USB (4-channel) soundcard
- Designed for Virtual DJ, Traktor and Serato Scratch Live
- Flexible routing for analog inputs and MIDI decks
- Built-in DVS audio system for vinyI/CD timecode systems
- Adjustable curves and reverse selectors for crossfader and channel faders
- 3-band EQ and LPF/HPF filter