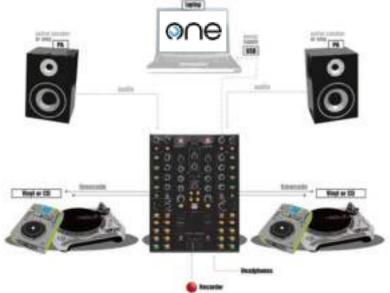

## OMNITRONIC CMX-2000 2+1-channel MIDI controller

Digital DJ mixer and controller incl. Virtual DJ 7 LE + DJ One Start software

- 2-channel DJ mixer and MIDI controller with built-in USB (4-channel) soundcard
- Designed for Virtual DJ, Traktor and Serato Scratch Live
- Flexible routing for analog inputs and MIDI decks
- Built-in DVS audio system for vinyI/CD timecode systems
- Adjustable curves and reverse selectors for crossfader and channel faders
- 3-band EQ and LPF/HPF filter