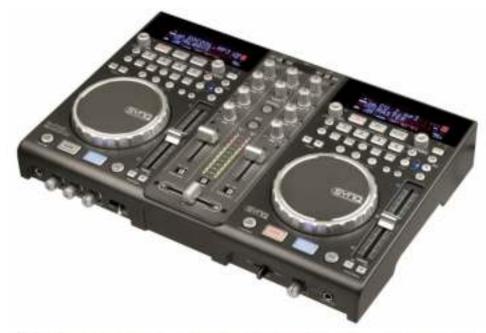

## DESCRIPTION

This professional digital media controller offers an extremely compact all-inone solution that will even satisfy the most demanding DJs! All you need is a pair of powered speakers to get the party rolling!

## **FEATURES**

This professional digital media controller offers an extremely compact all-inone solution that will even satisfy the most demanding DJs! All you need is a pair of powered speakers to get the party rolling! The unit is packed with tons of features like:

- Music from different sources can be played and mixed seamlessly:
  - Two internal USB-players share the same USB-hard disk/USB-stick to play any WAV or MP3 file.
  - Different analog inputs like turntables, extra CD-players, etc.
  - Controls all popular MIDI DJ-software you can imagine, free Virtual DJ-LE software included!
  - Two microphones with talkover can be used simultaneously.
- **Built-in sound cards!** (no extra sound cards needed for your DJ-software!)
- **Q-DBase system**: smart, fully featured database lookup system to find your tracks very easily, even on big hard disks, up to 500GB!
- Free Windows Q-DBase-builder software included.
- The digital effects (echo, flange, filter, brake) can be used manually or fully beat synchronized with presets.
- Seamless loops with real-time loop edit function
- PCMS (Permanent Cue Memory System): for each track up to 4 cue points and seamless loops can be stored/recalled at any moment
- High precision scratch function and pitch bend, thanks to the touch sensitive jog wheels
- Several jog wheel modes: vinyl, CDJ and A.CUE scratch!
- DJ-software can use coded vinyl disks to control playback and scratch your MP3/WAV files.
- 2x 10character alphanumeric VFD-displays show all information, including ID3-tags.
- **SMART RANDOM:** random play can be limited to 1 genre or artist (ex. play only slows!)
- Original, upgradeable, Synq firmware: guarantees userfriendly, sophisticated functionality not found elsewhere.
- Fully customizable setup menu for MIDI and other functions.
- Pitch control (+/-6%, 10%, 16%, +16%/-100%)
- Pitch lock (Master Tempo)
- Full featured 2channel digital mixer with customizable crossfader, balanced output and booth master.
- PFL headphone monitor with CH1/CH2 mixing and adjustable volume.
- Many more ...