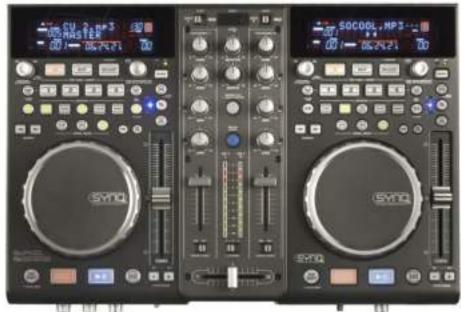

## DESCRIPTION

This professional digital media controller offers an extremely compact all-inone solution that will even satisfy the most demanding DJs! All you need is a pair of powered speakers to get the party rolling!

## **FEATURES**

This professional digital media controller offers an extremely compact all-inone solution that will even satisfy the most demanding DJs! All you need is a pair of powered speakers to get the party rolling! The unit is packed with tons of features like:

- Music from different sources can be played and mixed seamlessly:
  - Two internal USB-players share the same USB-hard disk/USB-stick to play any WAV or MP3 file.
  - Different analog inputs like turntables, extra CD-players, etc.
  - Controls all popular MIDI DJ-software you can imagine, free Virtual DJ-LE software included!
  - Two microphones with talkover can be used simultaneously.
- **Built-in sound cards!** (no extra sound cards needed for your DJ-software!)
- **Q-DBase system**: smart, fully featured database lookup system to find your tracks very easily, even on big hard disks, up to 500GB!
- Free Windows Q-DBase-builder software included.
- The digital effects (echo, flange, filter, brake) can be used manually or fully beat synchronized with presets.
- Seamless loops with real-time loop edit function
- PCMS (Permanent Cue Memory System): for each track up to 4 cue points and seamless loops can be stored/recalled at any moment
- High precision scratch function and pitch bend, thanks to the touch sensitive jog wheels
- Several jog wheel modes: vinyl, CDJ and A.CUE scratch!
- DJ-software can use coded vinyl disks to control playback and scratch your MP3/WAV files.
- 2x 10character alphanumeric VFD-displays show all information, including ID3-tags.
- **SMART RANDOM:** random play can be limited to 1 genre or artist (ex. play only slows!)
- Original, upgradeable, Synq firmware: guarantees userfriendly, sophisticated functionality not found elsewhere.
- Fully customizable setup menu for MIDI and other functions.
- Pitch control (+/-6%, 10%, 16%, +16%/-100%)
- Pitch lock (Master Tempo)
- Full featured 2channel digital mixer with customizable crossfader, balanced output and booth master.
- PFL headphone monitor with CH1/CH2 mixing and adjustable volume.
- Many more ...