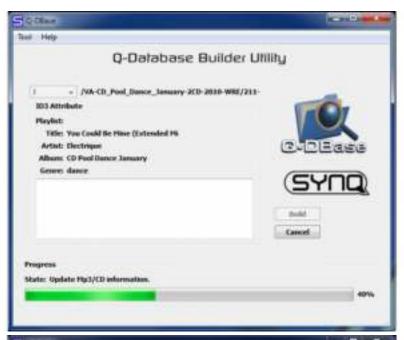

- Music from different sources can be played and mixed seamlessly:
  - Two internal USB-players share the same USB-hard disk/USB-stick to play any WAV or MP3 file.
  - Different analog inputs like turntables, extra CD-players, etc.
  - Controls all popular MIDI DJ-software you can imagine, free Virtual DJ-LE software included!
  - Two microphones with talkover can be used simultaneously.
- **Built-in sound cards!** (no extra sound cards needed for your DJ-software!)
- **Q-DBase system**: smart, fully featured database lookup system to find your tracks very easily, even on big hard disks, up to 500GB!
- Free Windows Q-DBase-builder software included.
- The digital effects (echo, flange, filter, brake) can be used manually or fully beat synchronized with presets.
- Seamless loops with real-time loop edit function
- PCMS (Permanent Cue Memory System): for each track up to 4 cue points and seamless loops can be stored/recalled at any moment
- High precision scratch function and pitch bend, thanks to the touch sensitive jog wheels
- Several jog wheel modes: vinyl, CDJ and A.CUE scratch!
- DJ-software can use coded vinyl disks to control playback and scratch your MP3/WAV files.
- 2x 10character alphanumeric VFD-displays show all information, including ID3-tags.
- **SMART RANDOM:** random play can be limited to 1 genre or artist (ex. play only slows!)
- Original, upgradeable, Synq firmware: guarantees userfriendly, sophisticated functionality not found elsewhere.
- Fully customizable setup menu for MIDI and other functions.
- Pitch control (+/-6%, 10%, 16%, +16%/-100%)
- Pitch lock (Master Tempo)
- Full featured 2channel digital mixer with customizable crossfader, balanced output and booth master.
- PFL headphone monitor with CH1/CH2 mixing and adjustable volume.
- Many more ...