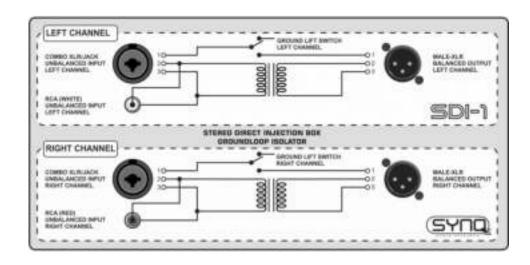

## **FEATURES**

- This stereo DI-box is the perfect problem-solver for many applications!
  - Converts unbalanced audio signals to balanced so they can be transported over long symmetric cables with maximal protection against interferences of all kinds.
  - Humming noises coming from laptops, PCs and many others can be easily solved: the ground lift switches separate the in/outputs to avoid any ground loops.
- No active components inside: no noisy op-amps and no empty batteries when you need them ...
- Separate ground lift switches for both channels
- Very high grade audio transformers for excellent audio characteristics:
  - Very low distortion:
  - Supports very high audio levels
  - Excellent CMRR: >80dB @ 60Hz
  - Excellent freq. response: 20Hz 20kHz (+/-0.5dB)
- Versatile connections:
  - Inputs: RCA + COMBO (Jack/XLR) on both channels
  - Outputs: XLR-male on both channels
- Rugged black anodized ALU housing

**Connections : input** 2 x 3-Pin XLR, JACK, RCA

**Connections : output** 2 x 3-Pin XLR

**Connections: XLR 3 pin** Yes **Connections: XLR 5 pin** No **Connections: rca** Yes **Connections: jack** Yes **Connections: speakon** No **Connections: Power Conn.** No **Connections: usb** No **Connections: wifi** no **Connections: bluetooth** No **Function: equalizer** No **Function: sound effects** No **Function: crossover** none **Function: bridge mode** No **Function: DSP** No **Function: limiter** No