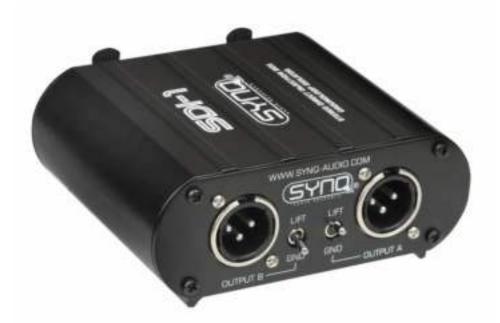

## **FEATURES**

- This stereo DI-box is the perfect problem-solver for many applications!
  - Converts unbalanced audio signals to balanced so they can be transported over long symmetric cables with maximal protection against interferences of all kinds.
  - Humming noises coming from laptops, PCs and many others can be easily solved: the ground lift switches separate the in/outputs to avoid any ground loops.
- No active components inside: no noisy op-amps and no empty batteries when you need them ...
- Separate ground lift switches for both channels
- Very high grade audio transformers for excellent audio characteristics:
  - Very low distortion:
  - Supports very high audio levels
  - Excellent CMRR: >80dB @ 60Hz
  - Excellent freq. response: 20Hz 20kHz (+/-0.5dB)
- Versatile connections:
  - Inputs: RCA + COMBO (Jack/XLR) on both channels
  - Outputs: XLR-male on both channels
- Rugged black anodized ALU housing

**Connections : input** 2 x 3-Pin XLR, JACK, RCA

**Connections : output** 2 x 3-Pin XLR

**Connections: XLR 3 pin** Yes **Connections: XLR 5 pin** No **Connections: rca** Yes **Connections: jack** Yes **Connections: speakon** No **Connections: Power Conn.** No **Connections: usb** No **Connections: wifi** no **Connections: bluetooth** No **Function: equalizer** No **Function: sound effects** No **Function: crossover** none **Function: bridge mode** No **Function: DSP** No **Function: limiter** No