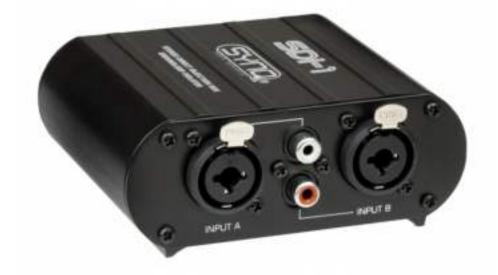

## **FEATURES**

- This stereo DI-box is the perfect problem-solver for many applications!
  - Converts unbalanced audio signals to balanced so they can be transported over long symmetric cables with maximal protection against interferences of all kinds.
  - Humming noises coming from laptops, PCs and many others can be easily solved: the ground lift switches separate the in/outputs to avoid any ground loops.
- No active components inside: no noisy op-amps and no empty batteries when you need them ...
- Separate ground lift switches for both channels
- Very high grade audio transformers for excellent audio characteristics:
  - Very low distortion:
  - Supports very high audio levels
  - Excellent CMRR: >80dB @ 60Hz
  - Excellent freq. response: 20Hz 20kHz (+/-0.5dB)
- Versatile connections:
  - Inputs: RCA + COMBO (Jack/XLR) on both channels
  - Outputs: XLR-male on both channels
- Rugged black anodized ALU housing

**Connections : input** 2 x 3-Pin XLR, JACK, RCA

**Connections : output** 2 x 3-Pin XLR

**Connections: XLR 3 pin** Yes **Connections: XLR 5 pin** No **Connections: rca** Yes **Connections: jack** Yes **Connections: speakon** No **Connections: Power Conn.** No **Connections: usb** No **Connections: wifi** no **Connections: bluetooth** No **Function: equalizer** No **Function: sound effects** No **Function: crossover** none **Function: bridge mode** No **Function: DSP** No **Function: limiter** No