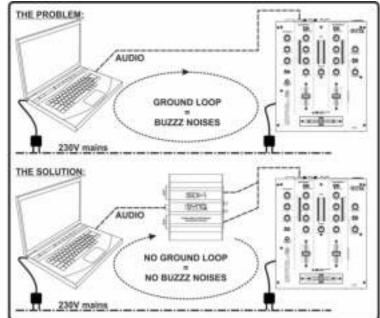

## DESCRIPTION

This stereo DI-box is the perfect problem-solver for many applications.

## **FEATURES**

- This stereo DI-box is the perfect problem-solver for many applications!
  - Converts unbalanced audio signals to balanced so they can be transported over long symmetric cables with maximal protection against interferences of all kinds.
  - Humming noises coming from laptops, PCs and many others can be easily solved: the ground lift switches separate the in/outputs to avoid any ground loops.
- No active components inside: no noisy op-amps and no empty batteries when you need them ...
- Separate ground lift switches for both channels
- Very high grade audio transformers for excellent audio characteristics:
  - Very low distortion:
  - Supports very high audio levels
  - Excellent CMRR: >80dB @ 60Hz
  - Excellent freq. response: 20Hz 20kHz (+/-0.5dB)
- Versatile connections:
  - Inputs: RCA + COMBO (Jack/XLR) on both channels
  - Outputs: XLR-male on both channels
- Rugged black anodized ALU housing