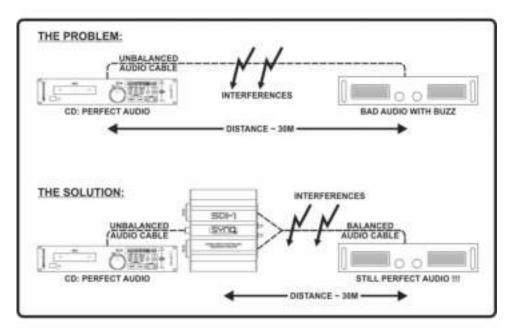

## DESCRIPTION

This stereo DI-box is the perfect problem-solver for many applications.

## **FEATURES**

- This stereo DI-box is the perfect problem-solver for many applications!
  - Converts unbalanced audio signals to balanced so they can be transported over long symmetric cables with maximal protection against interferences of all kinds.
  - Humming noises coming from laptops, PCs and many others can be easily solved: the ground lift switches separate the in/outputs to avoid any ground loops.
- No active components inside: no noisy op-amps and no empty batteries when you need them ...
- Separate ground lift switches for both channels
- Very high grade audio transformers for excellent audio characteristics:
  - Very low distortion:
  - Supports very high audio levels
  - Excellent CMRR: >80dB @ 60Hz
  - Excellent freq. response: 20Hz 20kHz (+/-0.5dB)
- Versatile connections:
  - Inputs: RCA + COMBO (Jack/XLR) on both channels
  - Outputs: XLR-male on both channels
- Rugged black anodized ALU housing